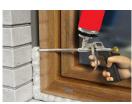

#### **INSTALLATION INSTRUCTIONS**

- Wear protective gloves. Ensure surfaces are free from dust, dirt or debris.
- Before using, make sure that the can temperature is above zero (optimum +20°C). Application temperature from +5°C up to +30°C.
- Shake can vigorously for 30 seconds to mix components properly.
- Screw gun onto the can. Hold can upside-down during application.
- · Moisten surfaces with water prior to application.
- Fill gaps from down to up, zigzag motion, alternating from one wall to the other. Wider gaps should be applied after hardening of the previous layer. Each layer should be moistened with water using a spray.
- · In the event of a stoppage exceeding five minutes duration, wipe the nozzle with cleaner for foam dispenser.
- After removing the dispenser gun from the can, wipe down the nozzle and gun (internal and external surfaces) using a cleaner.