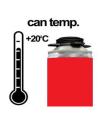

#### **INSTALLATION INSTRUCTIONS**

- Wear protective gloves. Ensure surfaces are free from dust, dirt or debris.
- Before using, make sure that the can temperature is above zero (optimum +20°C). Application temperature from +5°C up to +30°C.
- Shake can vigorously for 30 seconds to mix components properly.
- Screw gun onto the can. Hold can upside-down during application.
- · Moisten surfaces with water prior to application.
- Fill gaps from down to up, zigzag motion, alternating from one wall to the other. Wider gaps should be applied after hardening of the previous layer. Each layer should be moistened with water using a spray.
- · In the event of a stoppage exceeding five minutes duration, wipe the nozzle with cleaner for foam dispenser.
- After removing the dispenser gun from the can, wipe down the nozzle and gun (internal and external surfaces) using a cleaner.

# application temp.